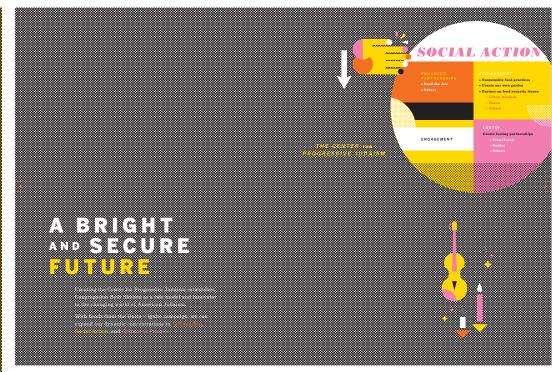

## SOMA

OFFE ACUPOF

The power of design is to make the hidden visible, the visible relevant, and the relevant of passionate concern. The job of design is to spark intrigue and curiosity—to captivate the user and inspire them to disregard distractions and focus on your message—and of course, always, to tell unforgettable stories.