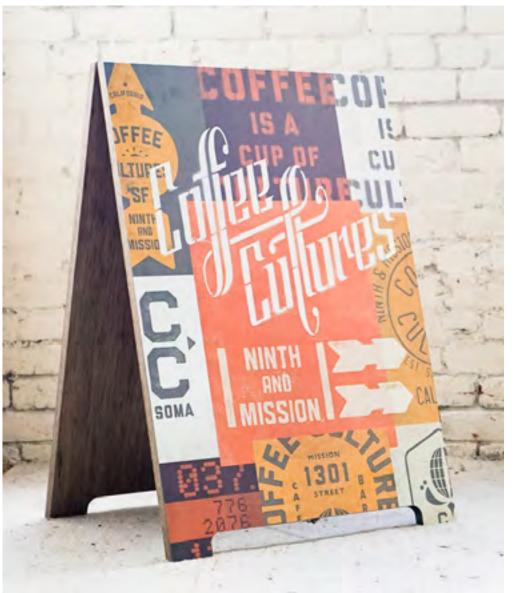

## SOMA

OFFE ACUPOF

The power of design is to make the hidden visible, the visible relevant, and the relevant of passionate concern. The job of design is to spark intrigue and curiosity—to captivate the user and inspire them to disregard distractions and focus on your message—and of course, always, to tell unforgettable stories.