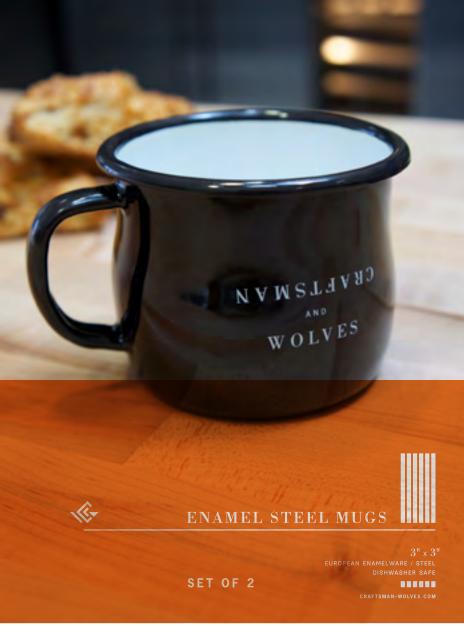

## SOMA

OFFE ACUPOF

The power of design is to make the hidden visible, the visible relevant, and the relevant of passionate concern. The job of design is to spark intrigue and curiosity—to captivate the user and inspire them to disregard distractions and focus on your message—and of course, always, to tell unforgettable stories.